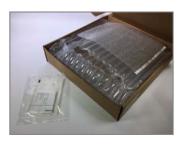

## **Mac mini Packaging Instructions**

Packaging Materials Included: return label, pouch with documents for U.S. Customs, box, 1 small bubble bag, and 1 large air filled sleeve.

Insert device into opening of large air filled sleeve. Push into back corner.

Insert keyboard, mouse, and power cord into small bubble bag.

Insert the small bubble bag containing accessories into the large air filled sleeve.

Secure box with 2" shipping tape (not provided)

Affix the return label to the box.