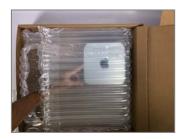

## **Mac mini Packaging Instructions**

Packaging Materials Included: return label, pouch with documents for U.S. Customs, box, 1 small bubble bag, and 1 large air filled sleeve.

Insert device into opening of large air filled sleeve. Push into back corner.