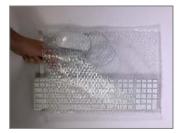

Insert keyboard, mouse, and power cord into small bubble bag.

Insert the small bubble bag containing accessories into the large air filled sleeve.

Secure box with 2" shipping tape (not provided)

Affix the return label to the box.