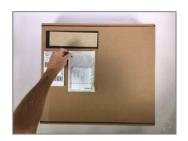

Insert keyboard, mouse, and power cord into small bubble bag.

Insert the small bubble bag containing accessories into the large air filled sleeve.

Secure box with 2" shipping tape (not provided)

Affix the return label to the box.

Affix the pouch with documents for U.S. Customs to the box.

Drop your packaged device off at any FedEx Location