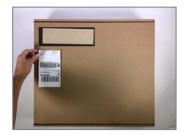

Insert keyboard, mouse, and power cord into small bubble bag.

Insert the small bubble bag containing accessories into the large air filled sleeve.

Secure box with 2" shipping tape (not provided)

Affix the return label to the box.

Affix the pouch with documents for U.S. Customs to the box.

Drop your packaged device off at any FedEx Location