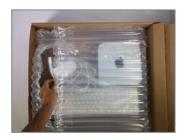

## **Mac mini Packaging Instructions**

Packaging Materials Included: return label, pouch with documents for U.S. Customs, box, 1 small bubble bag, and 1 large air filled sleeve.

Insert device into opening of large air filled sleeve. Push into back corner.